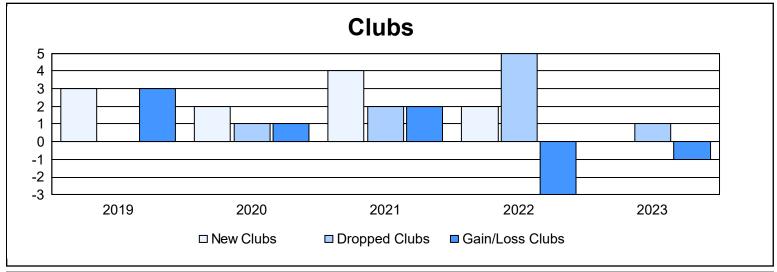

District N 3 As of June 2023 Cumulative

| Year      | New<br>Clubs | Dropped<br>Clubs | Gain/<br>Loss<br>Clubs | New<br>Members | Charter<br>Members | Reinstate<br>Members | Transfer<br>Members | Total<br>Member<br>Added | Total<br>Members<br>Dropped | Gain/<br>Loss<br>Members |
|-----------|--------------|------------------|------------------------|----------------|--------------------|----------------------|---------------------|--------------------------|-----------------------------|--------------------------|
| 2018-2019 | 3            | 0                | 3                      | 83             | 112                | 8                    | 1                   | 204                      | 215                         | -11                      |
| 2019-2020 | 2            | 1                | 1                      | 73             | 49                 | 9                    | 3                   | 134                      | 106                         | 28                       |
| 2020-2021 | 4            | 2                | 2                      | 57             | 102                | 3                    | 3                   | 165                      | 176                         | -11                      |
| 2021-2022 | 2            | 5                | -3                     | 72             | 43                 | 6                    | 2                   | 123                      | 219                         | -96                      |
| 2022-2023 | 0            | 1                | -1                     | 106            | 9                  | 4                    | 8                   | 127                      | 131                         | -4                       |
| Average   | 2            | 2                | 0                      | 78             | 63                 | 6                    | 3                   | 151                      | 169                         | -19                      |